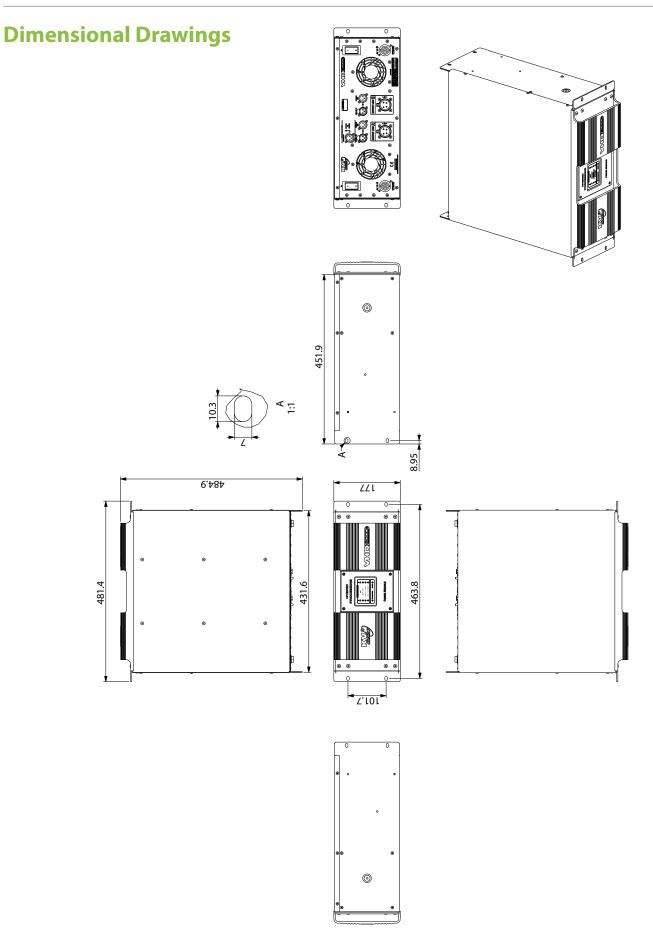

| Features                |                                                       |
|-------------------------|-------------------------------------------------------|
| Indicators              | 2x Power ON/Thermal, Signal/Limiter/<br>Communication |
| Remote control          | Ethernet                                              |
| Power                   |                                                       |
| Power Connector         | 2x Neutrik PowerCon® 32A                              |
| Operating Voltage       | 230V                                                  |
| Operating Voltage Range | 195 to 260V AC                                        |
| Recommended Amperage    | 2x20A 205V   2x16A 230V                               |
| Soft Start              | YES                                                   |
| Protection              | Thermal breaker                                       |
| Cooling                 | Front-to-back, active                                 |
| Physical Dimensions     |                                                       |
| Height                  | 177.8 mm (7.0"), 4RU                                  |
| Width                   | 481.4 mm (18.95")                                     |
| Depth                   | 495 mm (19.5")                                        |
| Weight                  | 42 kg (92.6lbs)                                       |