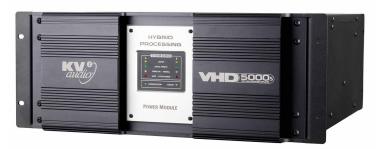

## Introduction

The VHD5000S is a rack mounted, high efficiency, low/mid amplifier, specifically designed in conjunction with the VHD5000 for powering the VHD5 low/mid loudspeaker system. The unit contains two separate 2500 watt amplifiers with individual power supplies, signal paths and inputs and outputs within a single four rack space chassis. The unit acts as a slave for the VHD5000, which provides audio and control signal.

## Product code: KVV 987 356 (230V)